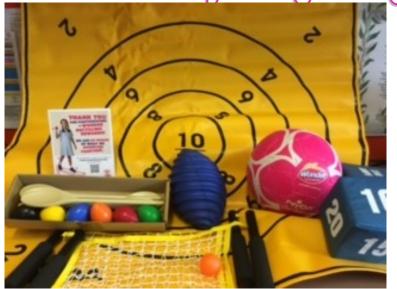

## Wondersoft Recycling Program

Thank you to all the families who participated in the recycling of bread bags earlier in the year. We managed to send off five full boxes before the program ended, entitling us to credits for sporting equipment made from recycled products.

Above is a picture of what we have been awarded.

Hope the classes have fun and the families enjoyed being part of the campaign to reduce landfill.

BUT we are going to need a little bit extra help to get us over the line this year. All donations are tax deductible. If you would like a receipt please just message us.