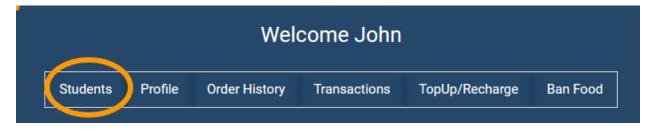

# Setting up your students

After your first login, please setup your students.

To setup students, follow these steps:

- 1. Login
- 2. Click/Tap "Students" from the top navigation
- 3. Click/Tap "ADD NEW STUDENT"
- 4. Enter First Name, Last Name, Allergy (if any) and select the class
- 5. Click/Tap Save Student