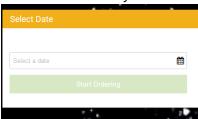

### How to place an order

To order for Canteen/Tuckshop:

1. Click/Tap "Order Lunch"

2. Select the date for your order

3. Click/Tap the 3 bars to view food categories

- 4. Select a category
- 5. Find the product you wish to order