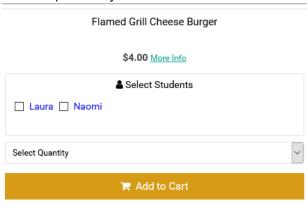

### How to place an order

To order for Canteen/Tuckshop:

1. Click/Tap "Order Lunch"

2. Select the date for your order

3. Click/Tap the 3 bars to view food categories

- 4. Select a category
- 5. Find the product you wish to order

- 6. Select students (Tick student box)
- 7. Click/Tap Add to Cart button
- 8. Repeat the steps above to order more products
- 9. When you have finished, click tap on the cart icon to view the products you added in the basket