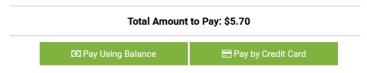

- 10. Click/Tap Proceed to Checkout button
- 11. Select a payment method

12. Follow the prompts