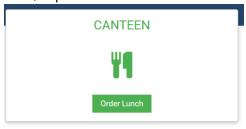

### How to place an order

To order for Canteen/Tuckshop:

1. Click/Tap "Order Lunch"

2. Select the date for your order

3. Click/Tap the 3 bars to view food categories

- 4. Select a category
- 5. Find the product you wish to order